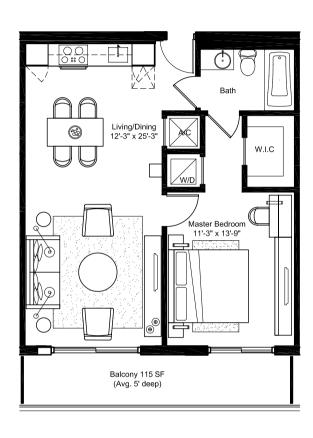

## **UNIT K**

4th & 5th FLOORS

1 BEDROOM 1 BATH

INTERIOR: 701 SF TERRACE: 115 SF

## **RESIDENCE FEATURES**

- Floor to ceiling glass walls
- Nine foot ceiling in living areas
- Expansive Terraces and Balconies
- Stainless Steel Balcony railings
- Walk in closets in bedrooms
- Programmable central air conditioning and heating
- Pre-wired for cable TV, telephone and internet access

## **KITCHEN AND BATH FEATURES**

- Fully Integrated Kitchen by Blum
- Appliances by Bosch and Leibherr
- Solid surface counter tops and backsplash
- Laundry rooms in selected units
- Washer and Dryers by General Electric
- Semi recessed vanity sinks
- Natural Stone floors and counter tops in bathrooms
- Separate stall shower in selected units