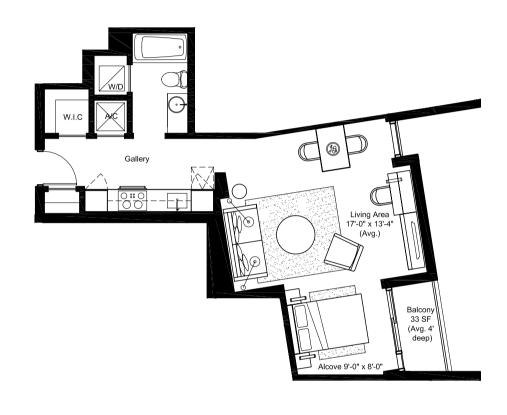

## **UNIT H**

4th & 5th FLOORS

ALCOVE STUDIO
1 BATH

INTERIOR: 573 SF TERRACE: 33 SF