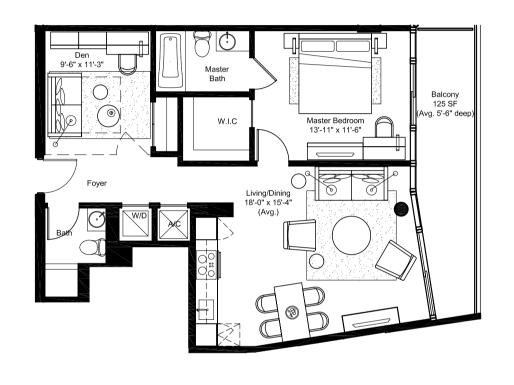

## UNIT G

4th & 5th FLOORS

1 BEDROOM 2 BATHS

INTERIOR: 861 SF TERRACE: 125 SF

## **RESIDENCE FEATURES**

- Floor to ceiling glass walls
- Nine foot ceiling in living areas
- Expansive Terraces and Balconies
- Stainless Steel Balcony railings
- Walk in closets in bedrooms
- Programmable central air conditioning and heating
- Pre-wired for cable TV, telephone and internet access