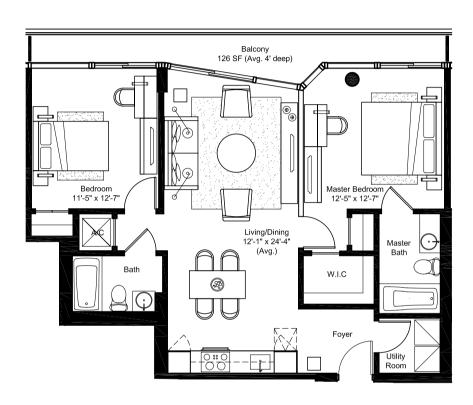

## **UNIT D**

4th & 5th FLOORS

2 BEDROOMS 2 BATHS

INTERIOR: 953 SF TERRACE: 126 SF

## **RESIDENCE FEATURES**

- Floor to ceiling glass walls
- Nine foot ceiling in living areas
- Expansive Terraces and Balconies
- Stainless Steel Balcony railings
- Walk in closets in bedrooms
- Programmable central air conditioning and heating
- Pre-wired for cable TV, telephone and internet access

## **KITCHEN AND BATH FEATURES**

- Fully Integrated Kitchen by Blum
- Appliances by Bosch and Leibherr
- Solid surface counter tops and backsplash
- Laundry rooms in selected units
- Washer and Dryers by General Electric
- Semi recessed vanity sinks
- Natural Stone floors and counter tops in bathrooms
- Separate stall shower in selected units