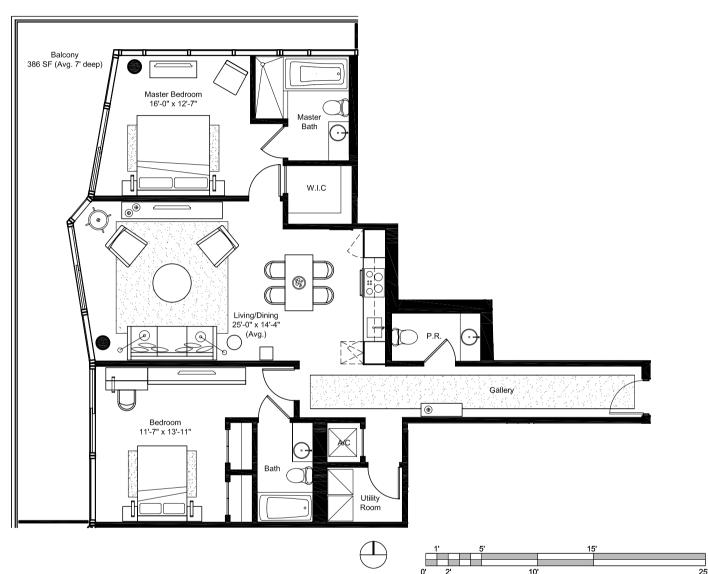

## UNIT C

4th & 5th FLOORS

2 BEDROOMS 2.5 BATHS

INTERIOR: 1,269 SF TERRACE: 386 SF